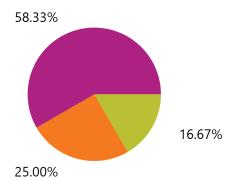

#### About dental care and oral health

| Do you feel that you receive the dental care you need? | Number |
|--------------------------------------------------------|--------|
| Yes, very much so                                      | 8      |
| Yes, somewhat                                          | 4      |
| Total                                                  | l: 12  |