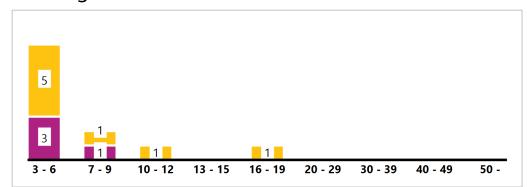

### Orofacial function of persons having

Report from questionnaires



12 questionnaires

Synonym

**ICD-10** 

Estimated occurance

General symptoms

**Oral symptoms** 

**Oral treatment** 

**Sources** The MHC database Rare diseases Dokumentation-Ågrenska

# Age distribution



Number: 12 Ages: 3 - 16 O' (4)

Q (8)

# Additional diagnoses

| Medical impairment           | Yes | No | Missing<br>data |
|------------------------------|-----|----|-----------------|
| Inborn heart defect          | 1   | 10 | 1               |
| Other cardiovascular disease | 0   | 12 | 0               |
| Epilepsy                     | 1   | 11 | 0               |
| Asthma                       | 1   | 11 | 0               |
| Need of respiratory support  | 1   | 11 | 0               |
| Allergy                      | 2   | 10 | 0               |

| Neuropsychiatric diagnosis                                      | Yes | No | Missing<br>data |
|-----------------------------------------------------------------|-----|----|-----------------|
| ADHD/ADD