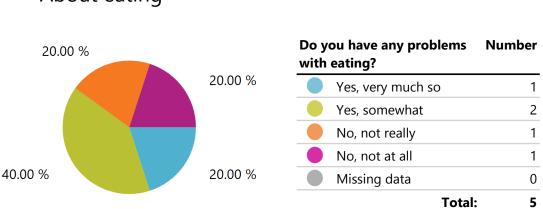

|                                                                                           | Yes | No | Missing<br>data |
|-------------------------------------------------------------------------------------------|-----|----|-----------------|
| Do you cough daily in connection with meals?                                              | 1   | 4  | 0               |
| Do you gag daily in connection with meals?                                                | 1   | 4  | 0               |
| Do you get acid reflux daily?                                                             | 0   | 4  | 1               |
| Do you throw up often (at least twice per week)?                                          | 1   | 4  | 0               |
| Do you have a poor appetite?                                                              | 1   | 4  | 0               |
| Does it take a long time before you can swallow a mouthful?                               | 1   | 2  | 2               |
| Do you press your tongue forward when you swallow so that food ends up outside the mouth? | 0   | 3  | 2               |
| Do you find it difficult to chew, i.e. grind food using your molars?                      | 1   | 3  | 1               |
| Do you find it difficult to take food from the spoon using your lips?                     | 2   | 3  | 0               |
| Have you had problems with food and drink leaking out through the corners of your mouth?  | 1   | 2  | 2               |
| Does food tend to remain in your mouth after meals?                                       | 1   | 4  | 0               |
| Do you get nutrition in any other way than through your mouth?                            | 0   | 5  | 0               |

#### About eating