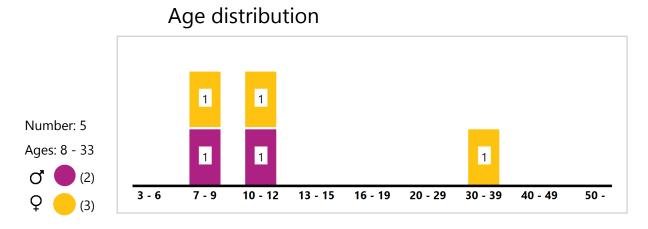

---------------------------|
| ICD-10           |                                                       |
| Estimated        |                                                       |
| occurance        |                                                       |
| General          |                                                       |
| symptoms         |                                                       |
| Oral automations |                                                       |
| Oral symptoms    |                                                       |
| Oral treatment   |                                                       |
|                  |                                                       |
| Sources          | The MHC database Rare diseases Dokumentation-Ågrenska |



## Additional diagnoses

| Medical impairment           | Yes | No | Missing<br>data |
|------------------------------|-----|----|-----------------|
| Inborn heart defect          | 0   | 5  | 0               |
| Other cardiovascular disease | 0   | 5  | 0               |
| Epilepsy                     | 4   | 1  | 0               |
| Asthma                       | 0   | 5  | 0               |
| Need of respiratory support  | 0   | 5  | 0               |
| Allergy                      | 0   | 5  | 0               |

| Neuropsychiatric diagnosis                                      | Yes | No | Missing<br>data |
|-----------------------------------------------------------------|-----|----|-----------------|
| ADHD/ADD                                                        | 2   | 3  | 0